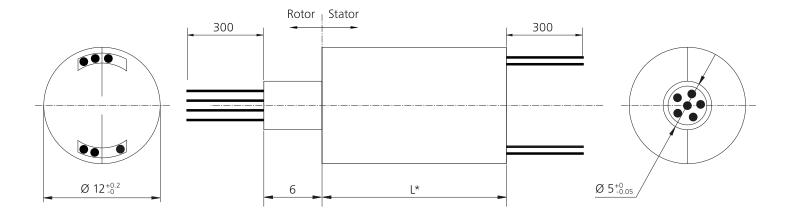

## MECHANICAL DATA

| Number of rings:       | 3, 6 or 12                                                       | Speed:     |
|------------------------|------------------------------------------------------------------|------------|
| Current:               | max. 2 A per ring                                                | Protectio  |
| Voltage:               | max. 48 V <sub>DC</sub>                                          | Temperat   |
| High pot:              | 500 V <sub>AC</sub>                                              | Rotor / St |
| Insulation resistance: | 1000 M $\Omega$ at 500 V <sub>DC</sub>                           | Bearings:  |
| Noise:                 | 20 m $\Omega$ at 5 min <sup>-1</sup> , 6 V $_{\rm pc}$ and 50 mA | Housing:   |
| Contacts / Leads:      | gold-gold / silver plated copper                                 | Secure:    |
|                        | with PTFE insulation                                             |            |

max. 250 min <sup>-1</sup> IP 40 -20 °C ... +80 °C (-5 °F ... +175 °F) 300 mm leads; AWG 28/19 (0,1 mm <sup>2</sup>) sealed miniature ball bearings of steel made of glass fibre reinforced polycarbonate body to be clamped or glued; flange optional

| Number of rings | 3    | 6  | 12 |
|-----------------|------|----|----|
| L* (mm)         | 14.5 | 19 | 28 |