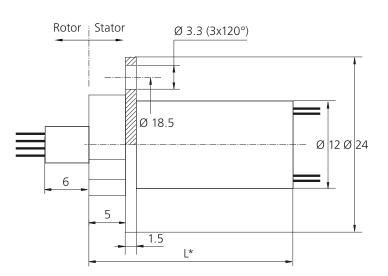

## Opti On S

- Flange with 3 bores dia. 3.3 mm on b.c.d. of 18.5 mm different axial flange position on request
- Other ring quantity on request

SC020 with flange

Illustrated option: SC012-XX-F01

**İMAJ TEKNİK ELEKTRİK ELEKTRONİK MALZEMELERİ SAN. VE TİC. LTD. ŞTİ.** Emekyemez Mah.Yüksek Minare Sk. No:8 / 17 80020 Karaköy / İstanbul T.: +90 212 235 95 35 / 36 F.: +90 212 235 95 37 info@imajteknik.com www.imajteknik.com - www.imajteknik.com.tr