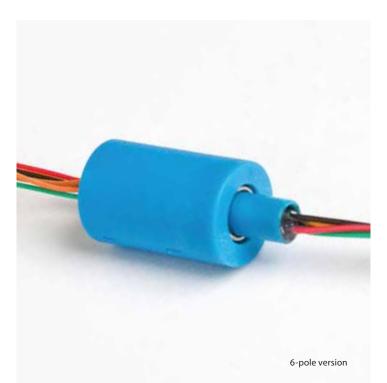

## FACTS

- 3, 6 or 12 rings with max. 2 A per ring
- Max. 48 V<sub>DC</sub>
- Outer diameter 12 mm

**ELECTRICAL DATA** 

## MECHANICAL DATA

| Number of rings:       | 3, 6 or 12                                                       | Speed:     |
|------------------------|------------------------------------------------------------------|------------|
| Current:               | max. 2 A per ring                                                | Protectio  |
| Voltage:               | max. 48 V <sub>DC</sub>                                          | Temperat   |
| High pot:              | 500 V <sub>AC</sub>                                              | Rotor / St |
| Insulation resistance: | 1000 M $\Omega$ at 500 V <sub>DC</sub>                           | Bearings:  |
| Noise:                 | 20 m $\Omega$ at 5 min <sup>-1</sup> , 6 V $_{\rm pc}$ and 50 mA | Housing:   |
| Contacts / Leads:      | gold-gold / silver plated copper                                 | Secure:    |
|                        | with PTFE insulation                                             |            |