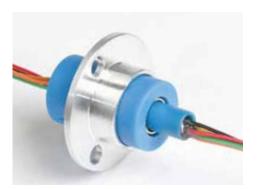

## Opti On S

- Flange with 3 bores dia. 3.3 mm on b.c.d. of 18.5 mm different axial flange position on request
- Other ring quantity on request

SC020 with flange

Illustrated option: SC012-XX-F01

**İMAJ TEKNİK ELEKTRİK ELEKTRONİK MALZEMELERİ SAN. VE TİC. LTD. ŞTİ.** Emekyemez Mah.Yüksek Minare Sk. No:8 / 17 80020 Karaköy / İstanbul T.: +90 212 235 95 35 / 36 F.: +90 212 235 95 37 info@imajteknik.com www.imajteknik.com - www.imajteknik.com.tr