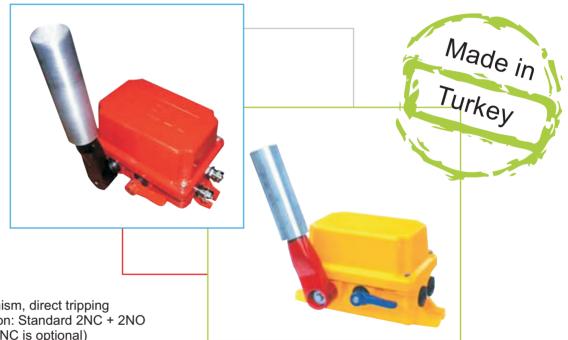

## **CONVEYOR BELT RUN SWITCH**

- Fast acting mechanism, direct tripping
- Contact configuration: Standard 2NC + 2NO (Additional 2NO + 2NC is optional)
- Cast aluminum housing
- 2 cable outlets (with cable gland of rust-free metal)
- Stepless play settings between roller and belt
- IP 66 class protection (dust-free and waterproof)

## **Structure and Configuration**

Mechanism and parts of conveyor belt misalignment switch belonging to Type NSR 22-BM are placed inside of an aluminum metal housing of rugged structure.

In fact it is so durable that it can withstand all kinds of severe complication that may happen in the plant and meets your expectations. It guarantees a reliable service for many years.

Switch mechanism is so configured that conveyor belt misalignment switch still continues its operation even if a failure is experienced at the tip of roller arm.

Conveyor belt misalignment switch belonging to Type NSR 22-BM can move in either direction of the conveyor belt and installed on drive drum. Conveyor belt misalignment switch is projected for very long conveyor belts depending on expected long line operating conditions.