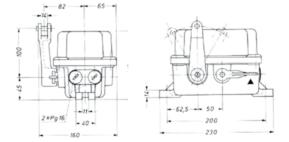

## **Structure and Configuration**

Mechanism and parts of conveyor belt misalignment switch belonging to Type NSR 22-BM are placed inside of an aluminum metal housing of rugged structure.

In fact it is so durable that it can withstand all kinds of severe complication that may happen in the plant and meets your expectations. It guarantees a reliable service for many years.

Design of KBT type NSR 22-PR Pull-Rope Safety Switch is suitable for providing heavy-duty. Housings made of aluminum guarantee to provide reliable services for many years. Housing has a protection rating of IP 66 and by no means shall allow dust or water in.