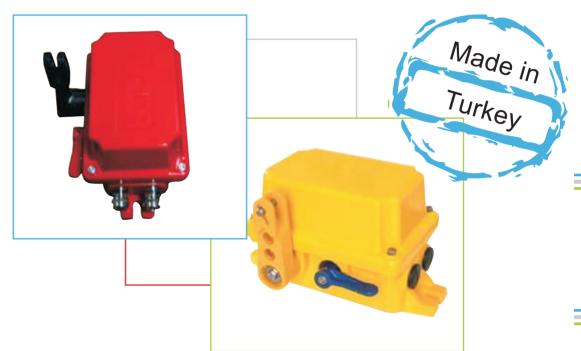

## **PULL-ROPE SAFETY SWITCH**

- Rope ranges up to 2x50 meters
- Contact configuration: Standard 2NC + 2NO (Additional 2NO + 2NC is optional)
- Aluminum housing
- 2 cable outlets (with cable gland of rust-free metal)
- Fast acting mechanism, direct tripping
- IP 66 class protection (dust-free and waterproof)

Design of KBT type NSR 22-PR Pull-Rope Safety Switch is suitable for providing heavy-duty. Housings made of aluminum guarantee to provide reliable services for many years. Housing has a protection rating of IP 66 and by no means shall allow dust or water in.

Pull-Rope Safety Switches which are integrated to a rope of maximum 2x50 meters are suitable for double ropes each situated at either side. Pulling one of these ropes, by means of contacts of fast acting mechanism, actuates one of these ropes independent of the direction of movement. At the same time, along with the operation of switch, ratchet will be automatically triggered.