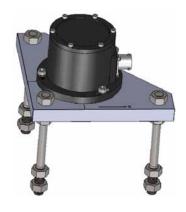

## Fixed Installation Base

## Performances

Fixed installation base is for carrying and fixing the SST300 inclinometer as accessories, and it can be used with the test under dynamic and static conditions. This base can quickly achieve to fix and install inclinometer by three-point adjustment.