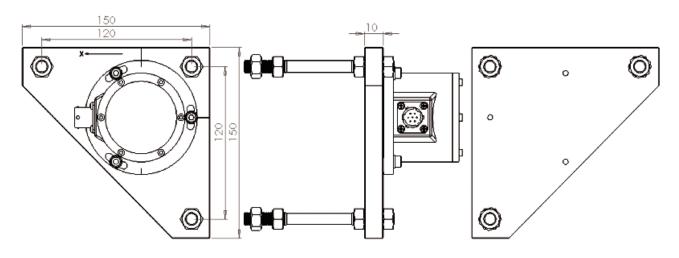

## Dimensions (mm)

| Order number      | SST003-01-05                          |
|-------------------|---------------------------------------|
| Axis direction    | Support the dual axis                 |
| Material          | 304 stainless steel                   |
| Size              | 150x150x10mm                          |
| Screw             | 304 stainless steel, length customize |
| Temperature Range | -40-85℃                               |
| Weight            | 2kg                                   |