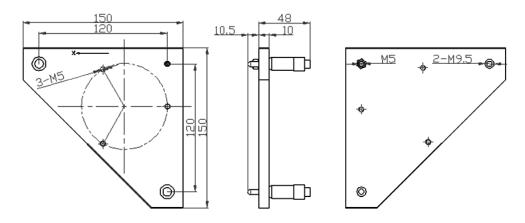

0 device, user do not consider whether surface status, and can achieve to precise zero adjustment and quick installation by three-point adjustment via the micrometer screw.

| Order number                 | SST003-01-04        |
|------------------------------|---------------------|
| Axis direction               | Dual axis           |
| Adjustment Angle range       | ±3°                 |
| Min. adjustable tilt angle   | 0.0024°             |
| Micrometer screw scale range | 0~13mm              |
| Micrometer screw resolution  | 0.005mm             |
| Material                     | 304 stainless steel |
| Size                         | 150x150x10mm        |
| Temperature Range            | 40-85 <b>℃</b>      |
| Weight                       | 1.5kg               |

## Dimensions (mm)