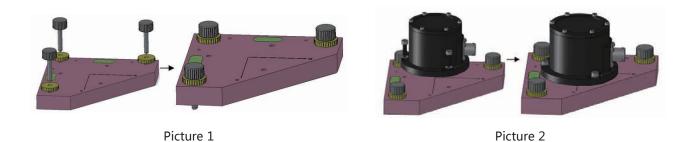

## Installation instructions

- 1. The screw should adjust to half-range (6.5mm) each. (see picture 1)
- 2. Align X-axis of SST301/302 inclinometer to the marked line"x" on base. (see picture 2)
- 3. Fix the SST300 inclinometer on the base. Adjust screws at same scale.