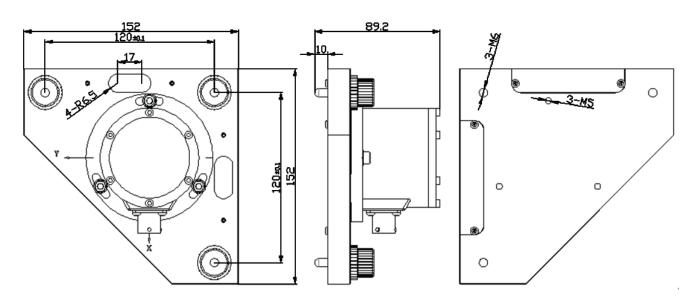

## Performances

| Order number                 | SST003-01-03                               |
|------------------------------|--------------------------------------------|
| Application                  | Suit to any SST301/302 series inclinometer |
| Axis direction               | Dual axis                                  |
| Adjustment angle range       | ±3°                                        |
| Bubble resolution            | 20"                                        |
| Adjustable screw scale range | 0-6.5mm                                    |
| Material                     | 304 stainless steel                        |
| Size                         | 152x152x20mm                               |
| Weight                       | 1.5kg                                      |
| Temperature range            | -40-85℃                                    |

## Dimensions (mm)

161